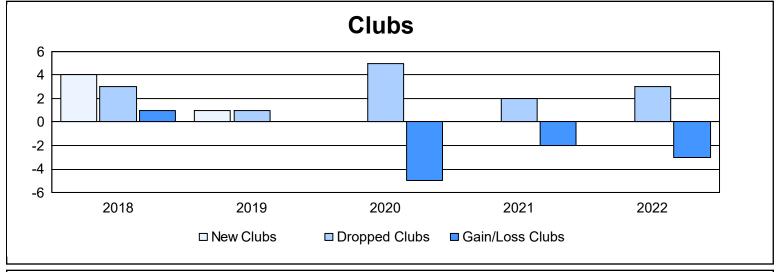

District 201Q1 As of June 2022 Cumulative

| Year      | New<br>Clubs | Dropped<br>Clubs | Gain/<br>Loss<br>Clubs | New<br>Members | Charter<br>Members | Reinstate<br>Members | Transfer<br>Members | Total<br>Member<br>Added | Total<br>Members<br>Dropped | Gain/<br>Loss<br>Members |
|-----------|--------------|------------------|------------------------|----------------|--------------------|----------------------|---------------------|--------------------------|-----------------------------|--------------------------|
| 2017-2018 | 4            | 3                | 1                      | 239            | 144                | 12                   | 40                  | 435                      | 363                         | 72                       |
| 2018-2019 | 1            | 1                | 0                      | 148            | 41                 | 8                    | 22                  | 219                      | 380                         | -161                     |
| 2019-2020 | 0            | 5                | -5                     | 132            | 3                  | 12                   | 16                  | 163                      | 332                         | -169                     |
| 2020-2021 | 0            | 2                | -2                     | 165            | 3                  | 8                    | 27                  | 203                      | 258                         | -55                      |
| 2021-2022 | 0            | 3                | -3                     | 125            | 7                  | 4                    | 23                  | 159                      | 255                         | -96                      |
| Average   | 1            | 3                | -2                     | 162            | 40                 | 9                    | 26                  | 236                      | 318                         | -82                      |